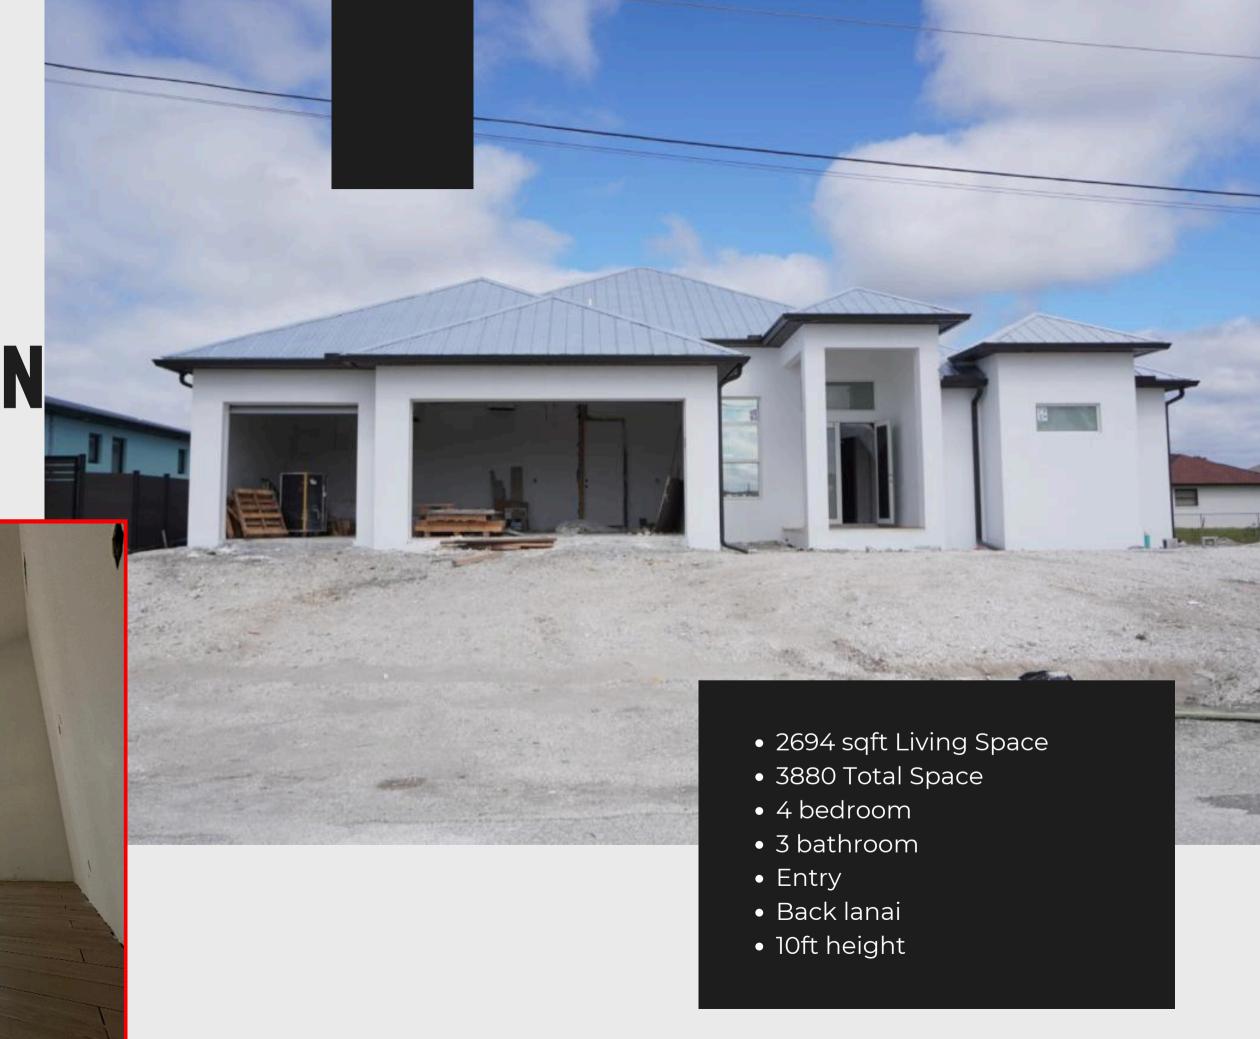

# LEHIGH ACRES NEW CONSTRUCTION

- 1447 sqft Living Space
- 2050 Total Space
- 3 bedroom
- 2 bathroom
- Entry
- Back lanai
- 8ft height







# CAPE CORAL NEW CONSTRUCTION

- 1894 sqft Living Space
- 2665 Total Space
- 4 bedroom
- 3 bathroom
- Entry
- Back lanai
- 10ft height







CAPE CORAL NEW CONSTRUCTION





### HOME ADDITION



#### 800SQFT

New Office Space, with open terrace







### NEW CONSTRUCTION

- 6-8 months of completion once permit is obtained depending on house size
- We take care of all permit processing
- In house architect
- finishing touches will meet expectations





#### **DESIGN / BUILD**

Different house models that can be adjusted to your liking

**C/O** 

We take care of all testing till we obtained certificate of ocupancy

786-426-9487

gd.visionaryconstruction@gmail.com