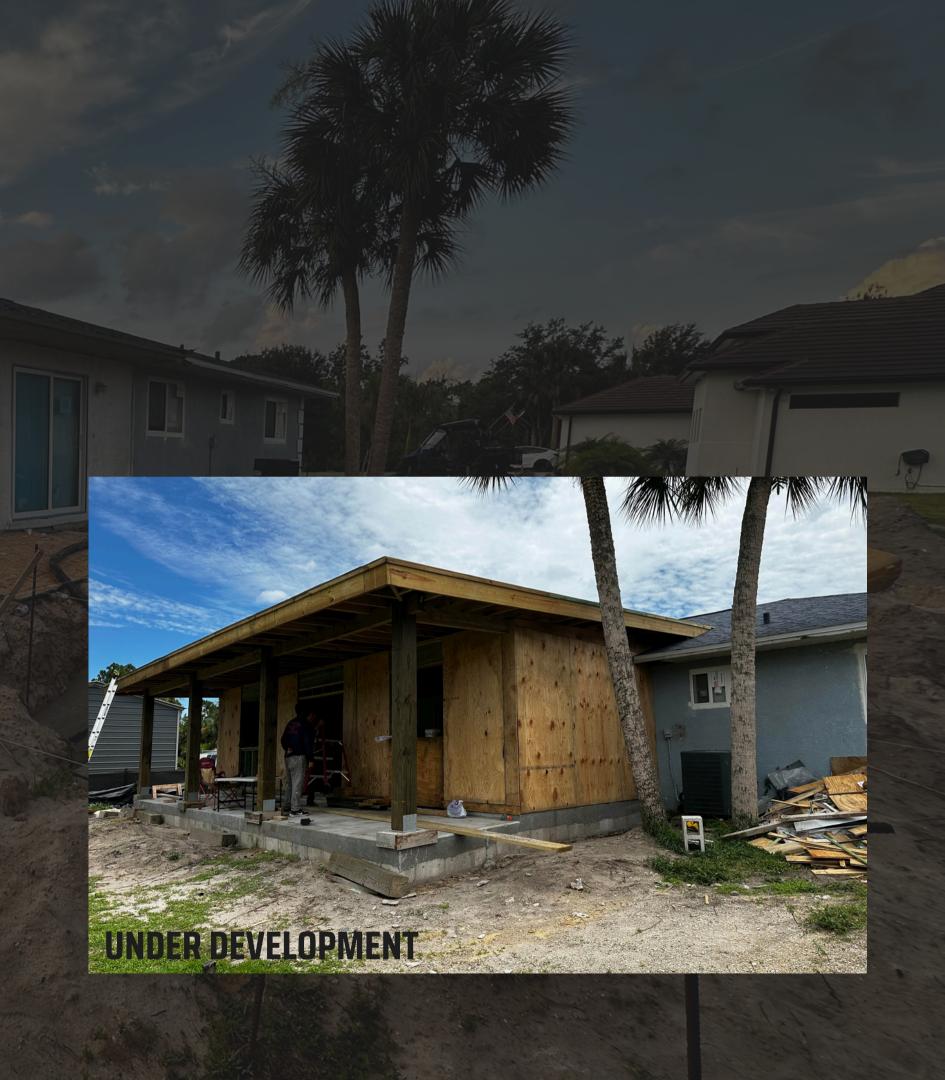

# LEHIGH ACRES NEW CONSTRUCTION

- 1447 sqft Living Space
- 2050 Total Space
- 3 bedroom
- 2 bathroom
- Entry
- Back lanai
- 8ft height







# CAPE CORAL NEW CONSTRUCTION

- 1894 sqft Living Space
- 2665 Total Space
- 4 bedroom
- 3 bathroom
- Entry
- Back lanai
- 10ft height







CAPE CORAL NEW CONSTRUCTION





### HOME ADDITION



#### 800SQFT

New Office Space, with open terrace







### NEW CONSTRUCTION

- 6-8 months of completion once permit is obtained depending on house size
- We take care of all permit processing
- In house architect
- finishing touches will meet expectations





#### **DESIGN / BUILD**

Different house models that can be adjusted to your liking

**C/O** 

We take care of all testing till we obtained certificate of ocupancy

786-426-9487

gd.visionaryconstruction@gmail.com