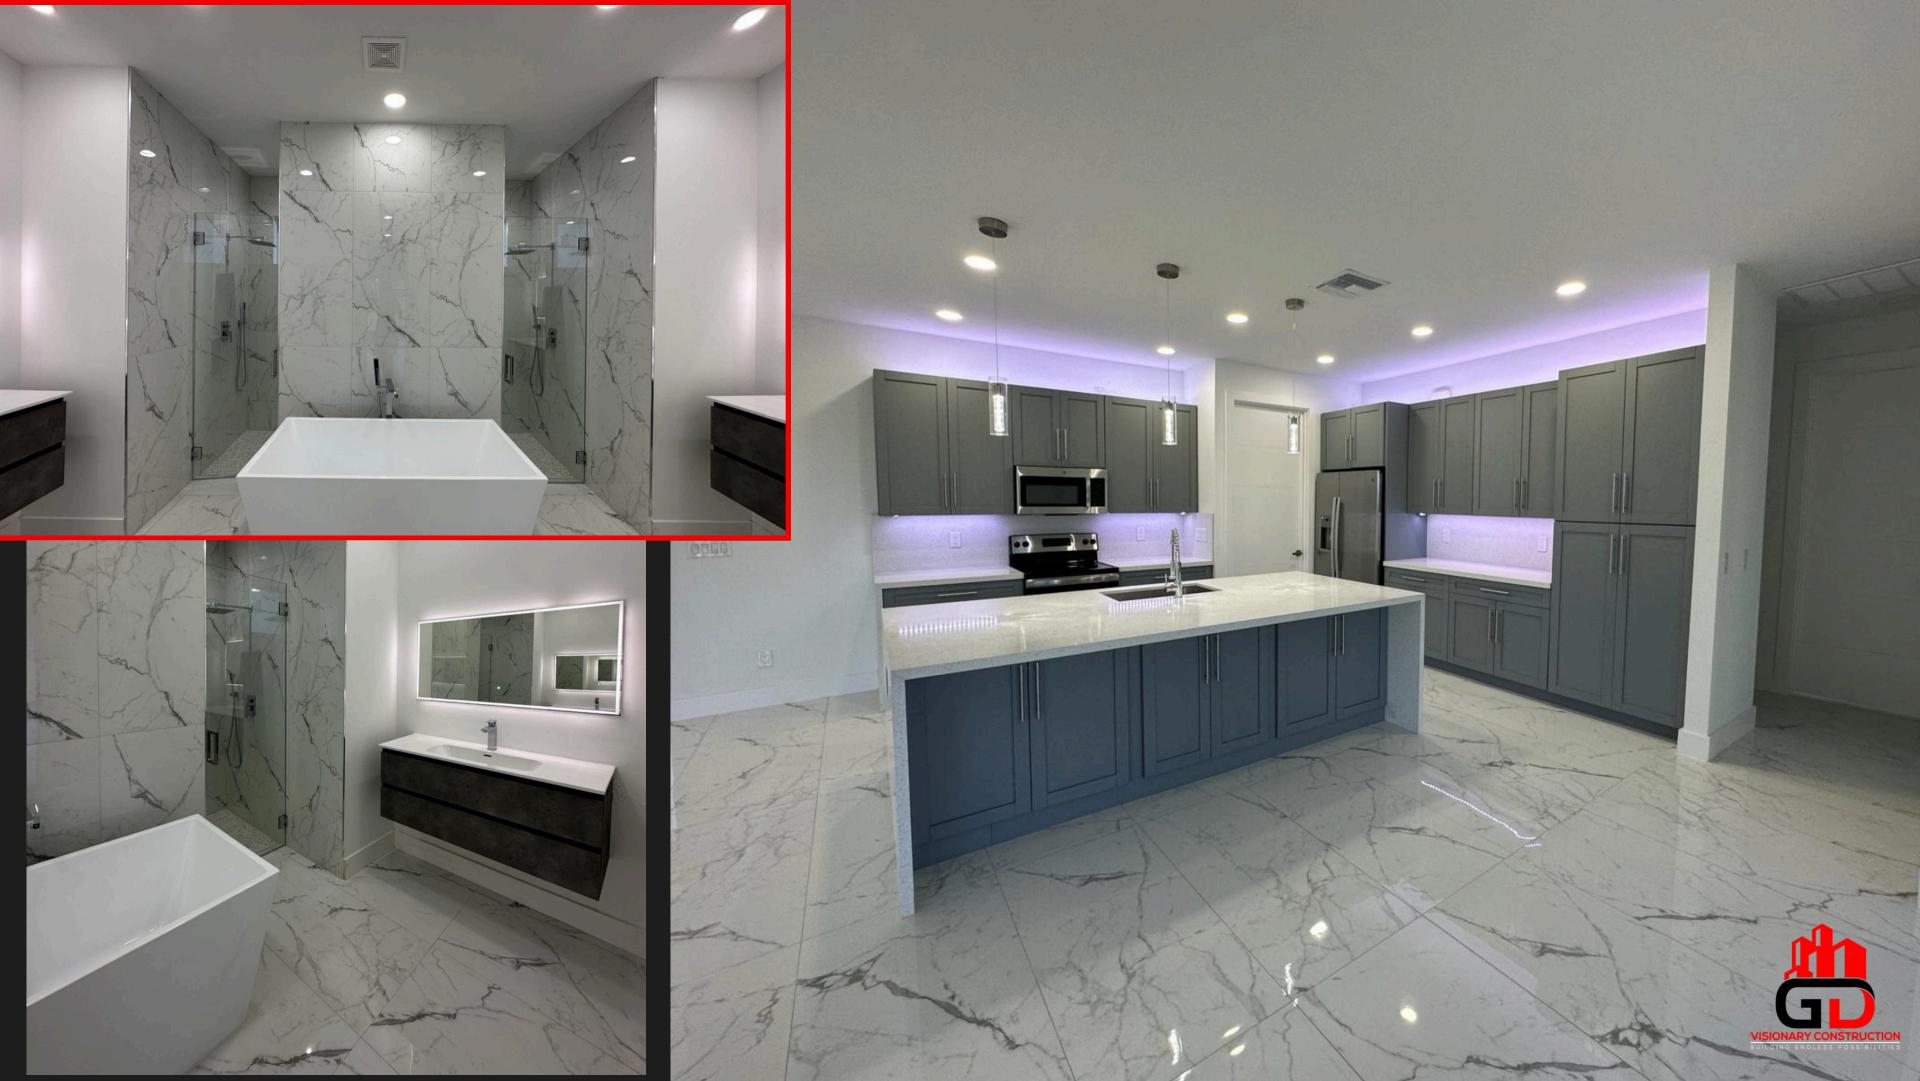

# CAPE CORAL NEW CONSTRUCTION

- 1894 sqft Living Space
- 2665 Total Space
- 4 bedroom
- 3 bathroom
- Entry
- Back lanai
- 10ft height

CAPE CORAL NEW CONSTRUCTION