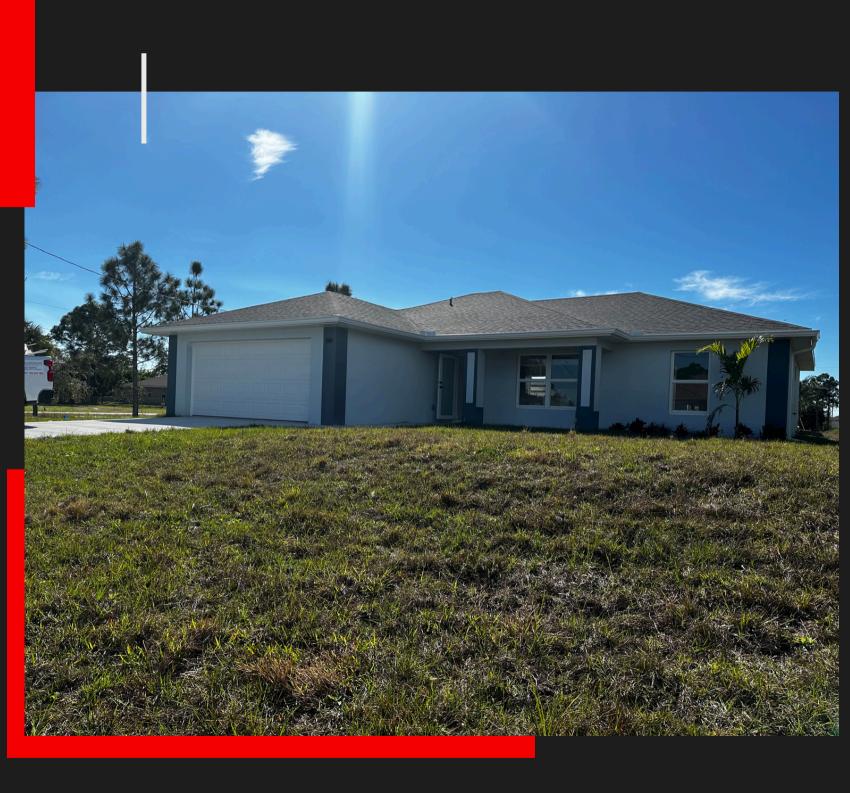

# LEHIGH ACRES NEW CONSTRUCTION

- 1447 sqft Living Space
- 2050 Total Space
- 3 bedroom
- 2 bathroom
- Entry
- Back lanai
- 8ft height

### NEW CONSTRUCTION

- 6-8 months of completion once permit is obtained depending on house size
- We take care of all permit processing
- In house architect
- finishing touches will meet expectations