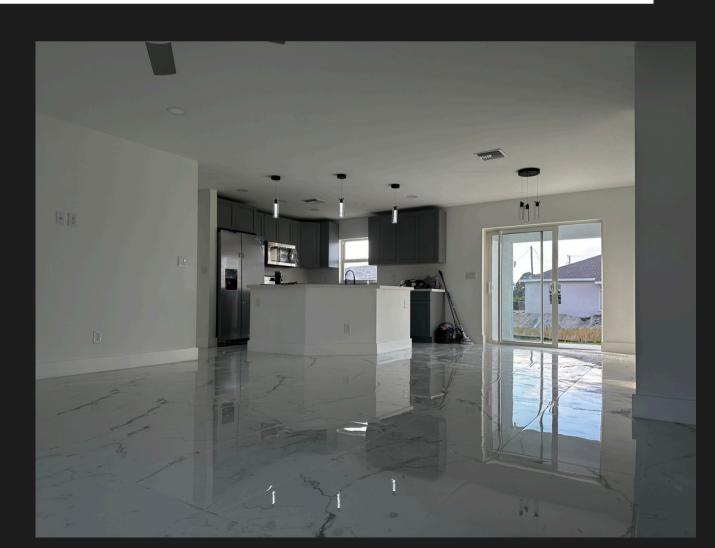

# CAPE CORAL NEW CONSTRUCTION

- 1894 sqft Living Space
- 2665 Total Space
- 4 bedroom
- 3 bathroom
- Entry
- Back lanai
- 10ft height

CAPE CORAL NEW CONSTRUCTION

### NEW CONSTRUCTION

- 6-8 months of completion once permit is obtained depending on house size
- We take care of all permit processing
- In house architect
- finishing touches will meet expectations